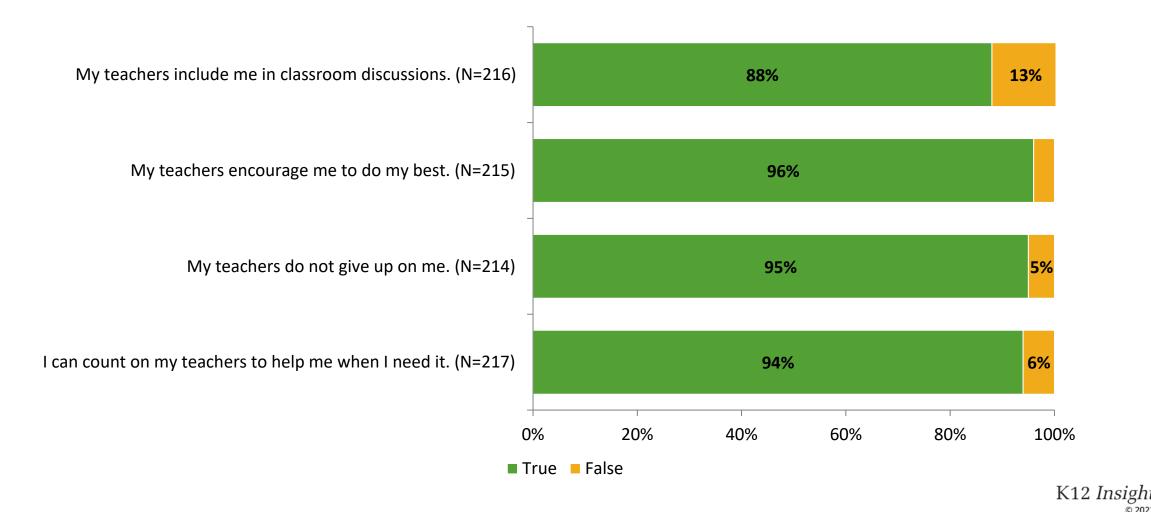

## **Relationships with Adults in School**

Thinking about how you feel/act most of the time, are the following statements true or false?