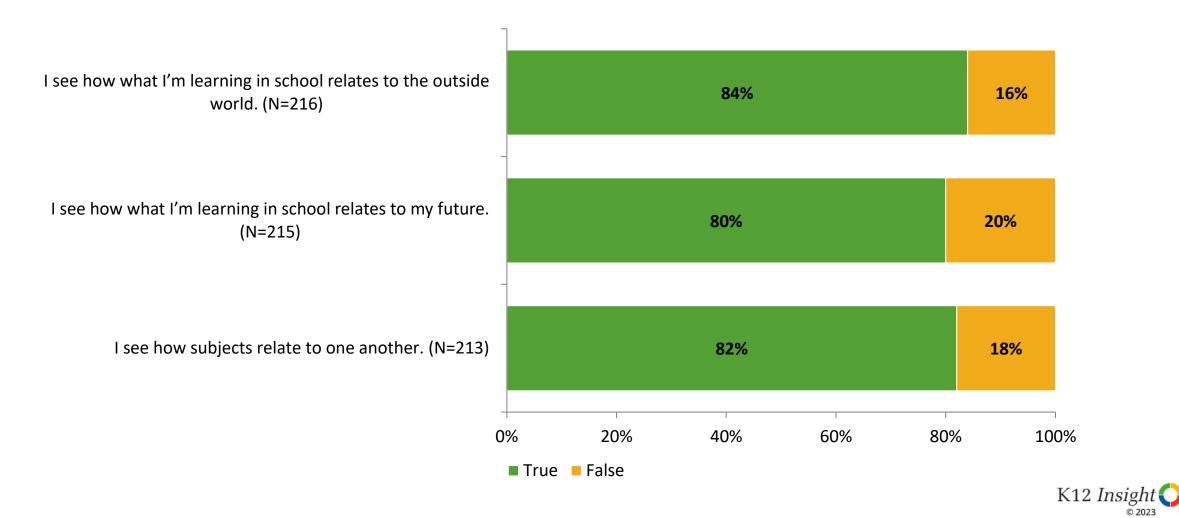

### Relevance

Thinking about how you feel/act most of the time, are the following statements true or false?