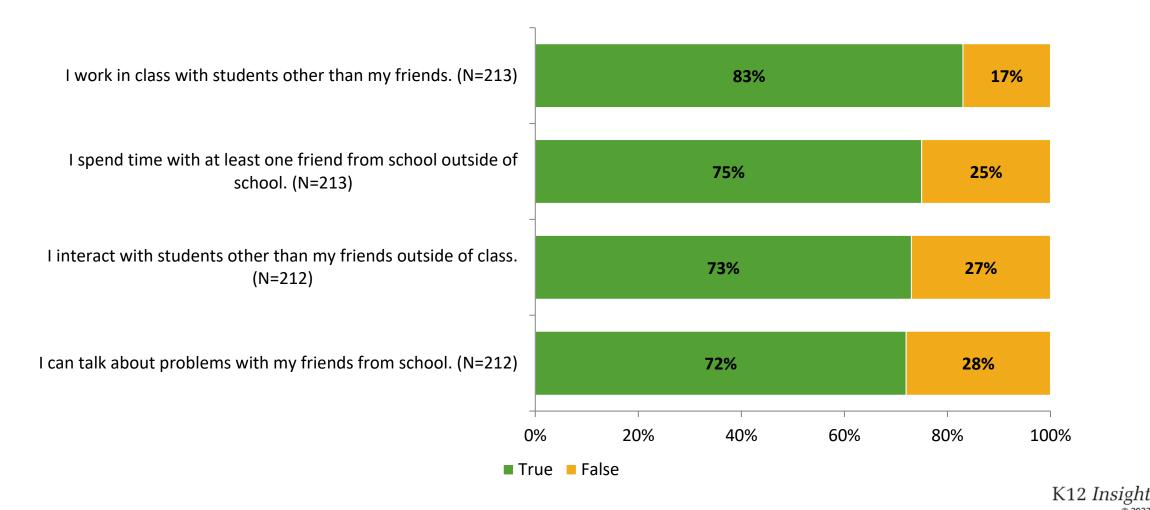

**

Thinking about how you feel/act most of the time, are the following statements true or false?



## **Like School**

Thinking about how you feel/act most of the time, is the following statement true or false?



# **Class Experience**

Thinking about how you feel/act most of the time, are the following statements true or false?



## **Student Experience**

Thinking about how you feel/act most of the time, are the following statements true or false?



# **Academic Support**



### Relevance

Thinking about how you feel/act most of the time, are the following statements true or false?



#### Involvement



## Self-Management



### Grit



#### Acceptance

Thinking about how you feel/act most of the time, are the following statements true or false?



## **Relationships with Peers**



## **Relationships with Adults in School**

Thinking about how you feel/act most of the time, are the following statements true or false?



### Grade

Grade (N=219)



#### **End of Presentation**



Follow us on Twitter: @k12insight

www.k12insight.com