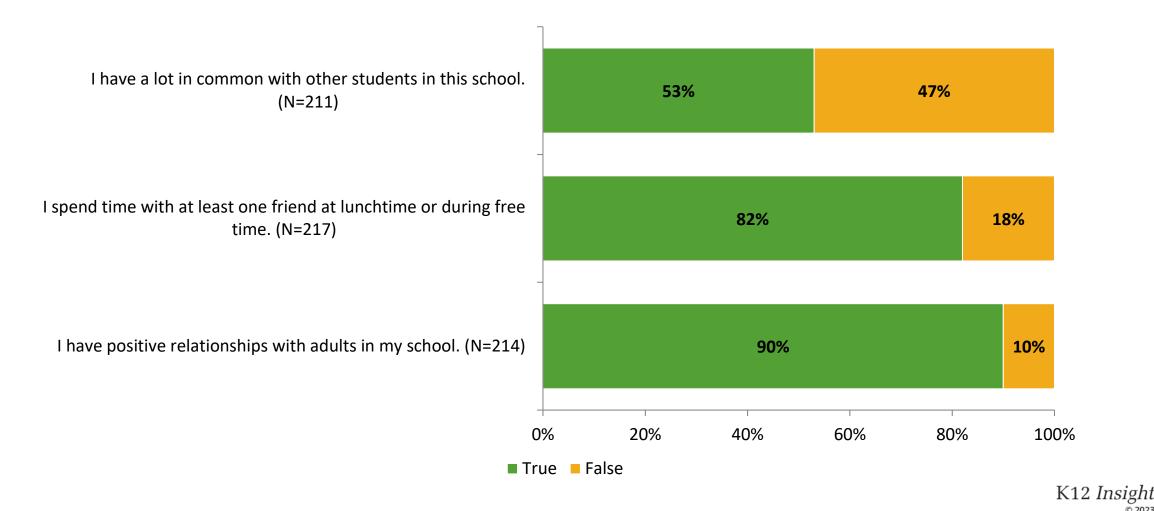

## **Like School**

Thinking about how you feel/act most of the time, is the following statement true or false?