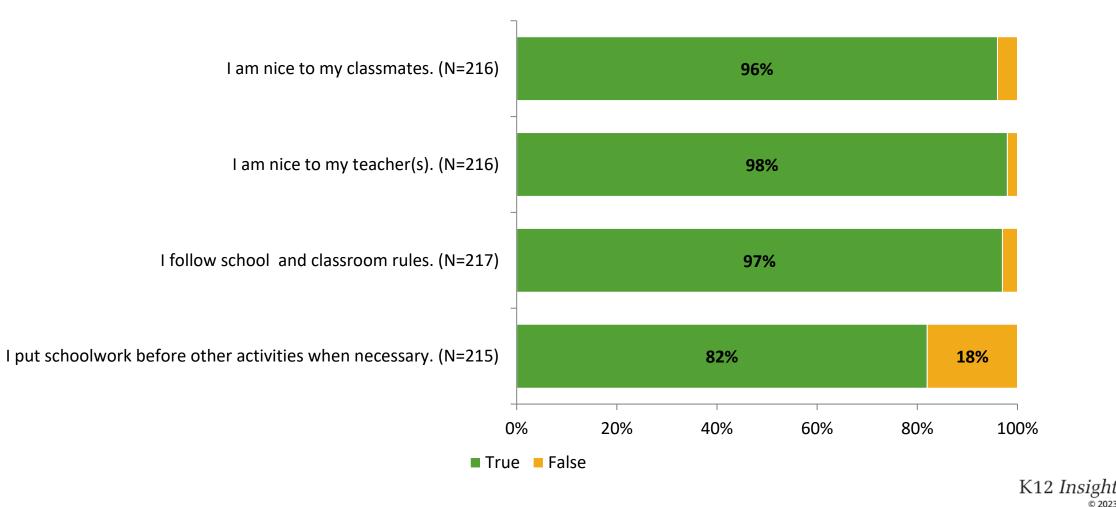

## **Overall Engagement**

Thinking about how you feel/act most of the time, are the following statements true or false?



# **Overall Engagement (Continued)**

Thinking about how you feel/act most of the time, are the following statements true or false?



## **Like School**

Thinking about how you feel/act most of the time, is the following statement true or false?



# **Class Experience**

Thinking about how you feel/act most of the time, are the following statements true or false?



## **Student Experience**

Thinking about how you feel/act most of the time, are the following statements true or false?



# **Academic Support**



### Relevance

Thinking about how you feel/act most of the time, are the following statements true or false?



#### Involvement



## Self-Management



### Grit



#### Acceptance

Thinking about how you feel/act most of the time, are the following statements true or false?



## **Relationships with Peers**



## **Relationships with Adults in School**

Thinking about how you feel/act most of the time, are the following statements true or false?



### Grade

Grade (N=219)



#### **End of Presentation**



Follow us on Twitter: @k12insight

www.k12insight.com