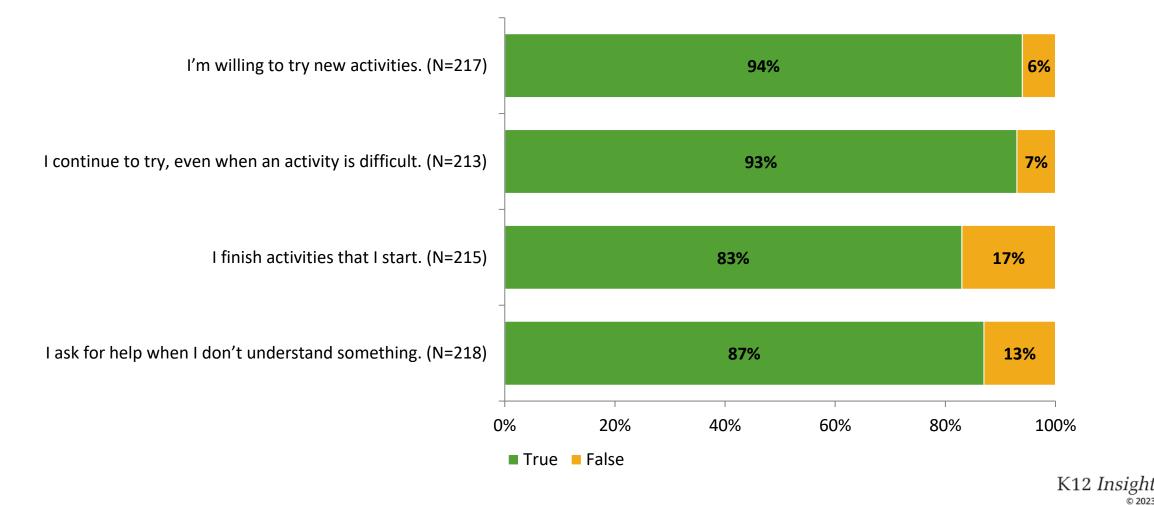

all Engagement**

Thinking about how you feel/act most of the time, are the following statements true or false?



# **Overall Engagement (Continued)**

Thinking about how you feel/act most of the time, are the following statements true or false?



## **Like School**

Thinking about how you feel/act most of the time, is the following statement true or false?



# **Class Experience**

Thinking about how you feel/act most of the time, are the following statements true or false?



## **Student Experience**

Thinking about how you feel/act most of the time, are the following statements true or false?



# **Academic Support**



### Relevance

Thinking about how you feel/act most of the time, are the following statements true or false?



#### Involvement



## Self-Management



### Grit



#### Acceptance

Thinking about how you feel/act most of the time, are the following statements true or false?



## **Relationships with Peers**



## **Relationships with Adults in School**

Thinking about how you feel/act most of the time, are the following statements true or false?



### Grade

Grade (N=219)



#### **End of Presentation**



Follow us on Twitter: @k12insight

www.k12insight.com