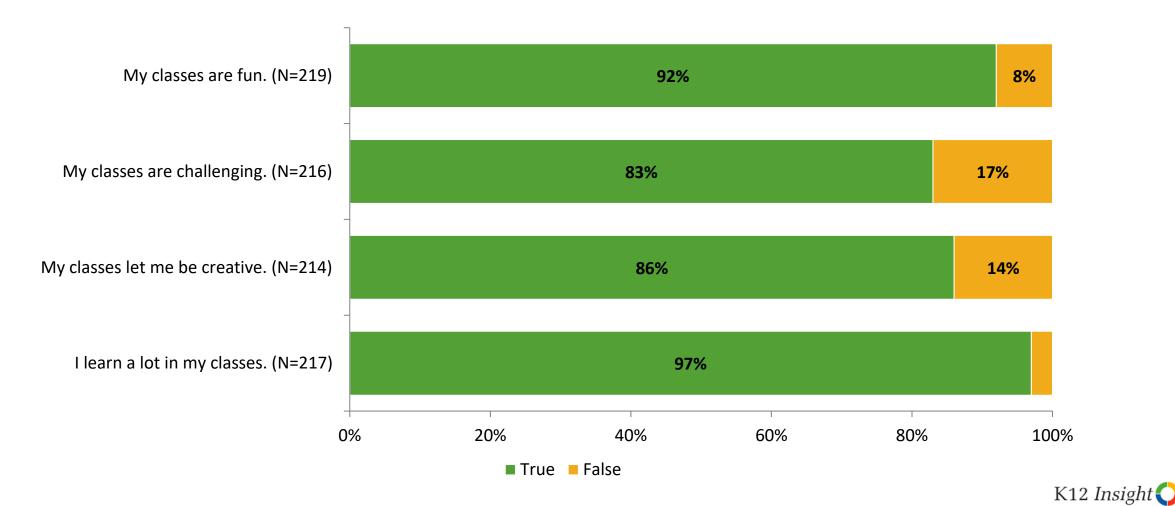

# **Class Experience**

Thinking about how you feel/act most of the time, are the following statements true or false?