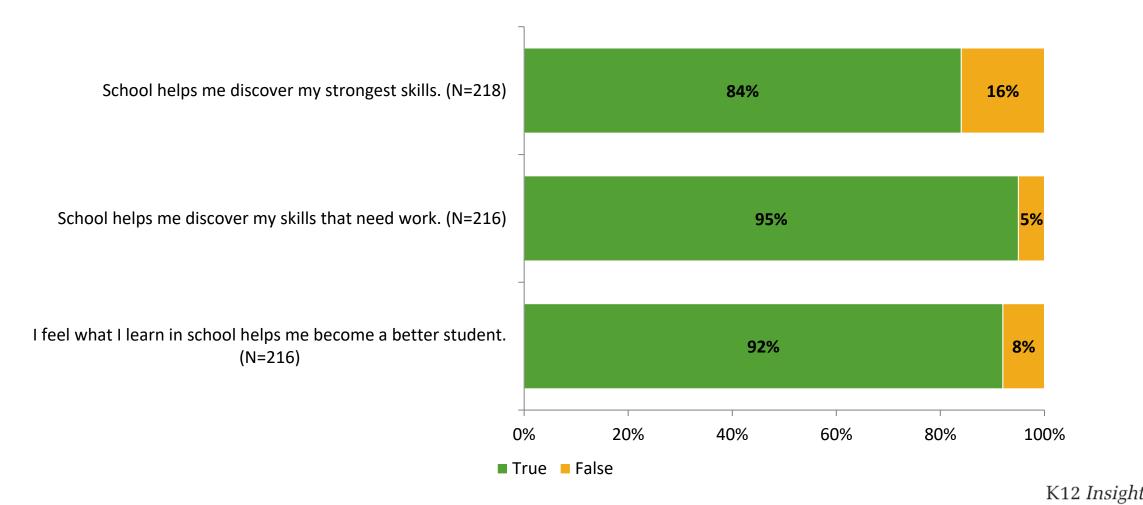

# **Student Engagement Survey for Elementary Students: Frontier Elementary School**

Results

School Year 2022-2023





## **Overall Engagement**

Thinking about how you feel/act most of the time, are the following statements true or false?



# **Overall Engagement (Continued)**

Thinking about how you feel/act most of the time, are the following statements true or false?



## **Like School**

Thinking about how you feel/act most of the time, is the following statement true or false?



# **Class Experience**

Thinking about how you feel/act most of the time, are the following statements true or false?



## **Student Experience**

Thinking about how you feel/act most of the time, are the following statements true or false?



# **Academic Support**



### Relevance

Thinking about how you feel/act most of the time, are the following statements true or false?



#### Involvement



## Self-Management



### Grit



#### Acceptance

Thinking about how you feel/act most of the time, are the following statements true or false?



## **Relationships with Peers**



## **Relationships with Adults in School**

Thinking about how you feel/act most of the time, are the following statements true or false?



### Grade

Grade (N=219)



#### **End of Presentation**



Follow us on Twitter: @k12insight

www.k12insight.com