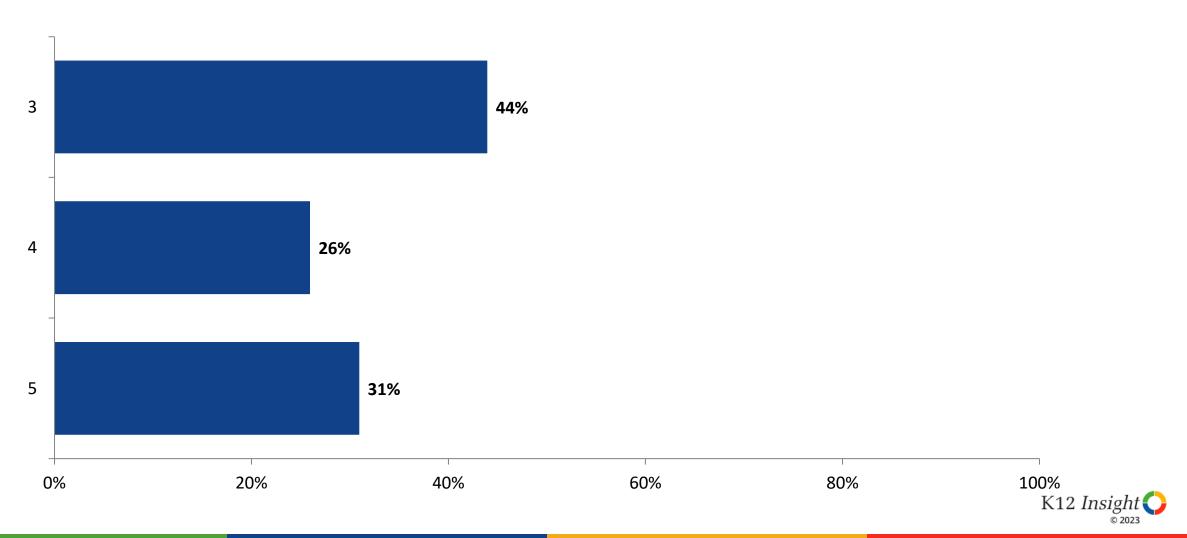

, is the following statement true or false?



# **Class Experience**

Thinking about how you feel/act most of the time, are the following statements true or false?



## **Student Experience**

Thinking about how you feel/act most of the time, are the following statements true or false?



# **Academic Support**



### Relevance

Thinking about how you feel/act most of the time, are the following statements true or false?



#### Involvement



## Self-Management



### Grit



#### Acceptance

Thinking about how you feel/act most of the time, are the following statements true or false?



## **Relationships with Peers**



## **Relationships with Adults in School**

Thinking about how you feel/act most of the time, are the following statements true or false?



### Grade

Grade (N=219)



#### **End of Presentation**



Follow us on Twitter: @k12insight

www.k12insight.com