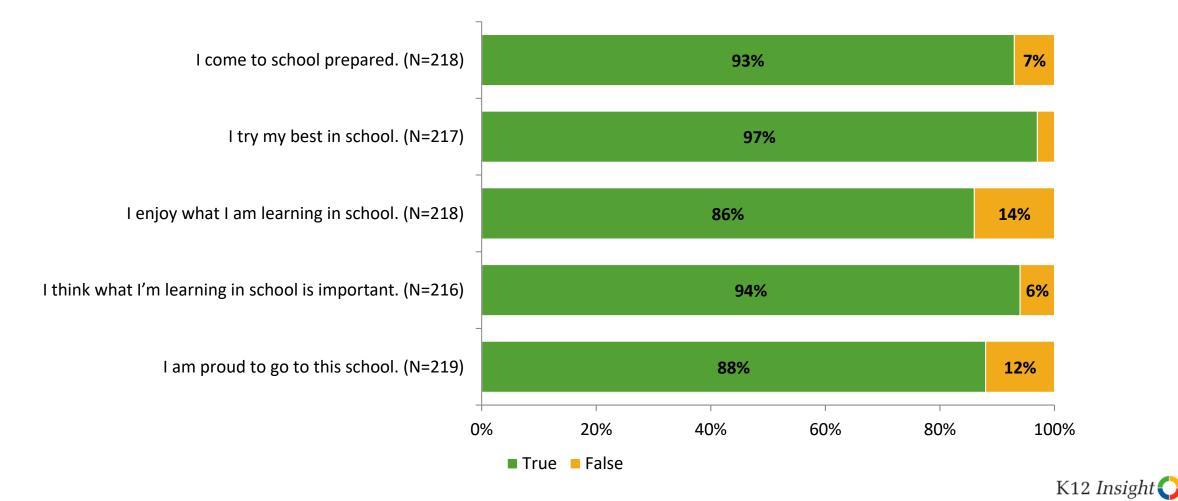

## **Relationships with Peers**

## **Relationships with Adults in School**

Thinking about how you feel/act most of the time, are the following statements true or false?