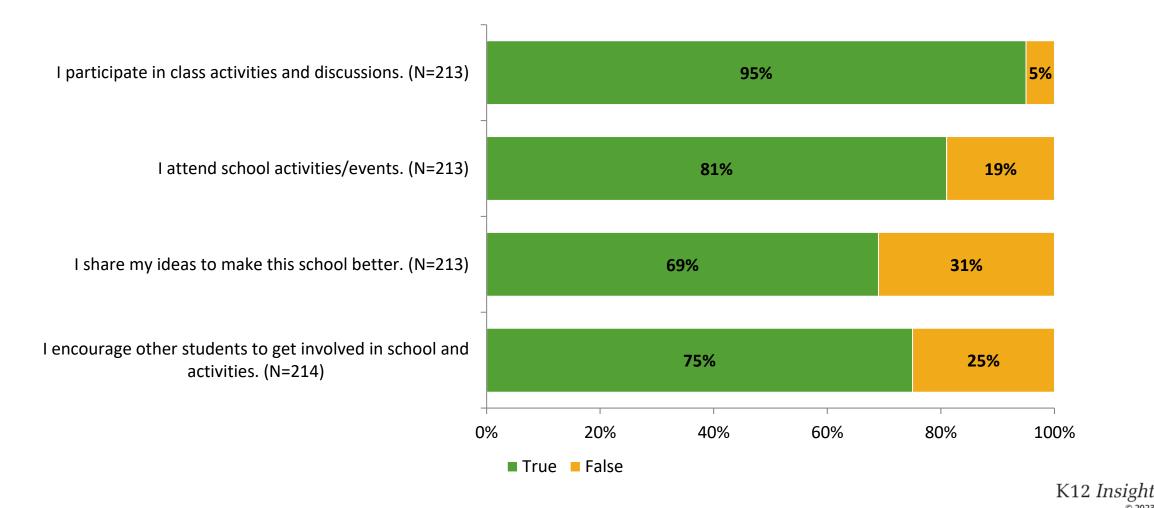

hool Year 2022-2023





## **Overall Engagement**

Thinking about how you feel/act most of the time, are the following statements true or false?



# **Overall Engagement (Continued)**

Thinking about how you feel/act most of the time, are the following statements true or false?



## **Like School**

Thinking about how you feel/act most of the time, is the following statement true or false?



# **Class Experience**

Thinking about how you feel/act most of the time, are the following statements true or false?



## **Student Experience**

Thinking about how you feel/act most of the time, are the following statements true or false?



# **Academic Support**



### Relevance

Thinking about how you feel/act most of the time, are the following statements true or false?



#### Involvement



## Self-Management



### Grit



#### Acceptance

Thinking about how you feel/act most of the time, are the following statements true or false?



## **Relationships with Peers**



## **Relationships with Adults in School**

Thinking about how you feel/act most of the time, are the following statements true or false?



### Grade

Grade (N=219)



#### **End of Presentation**



Follow us on Twitter: @k12insight

www.k12insight.com