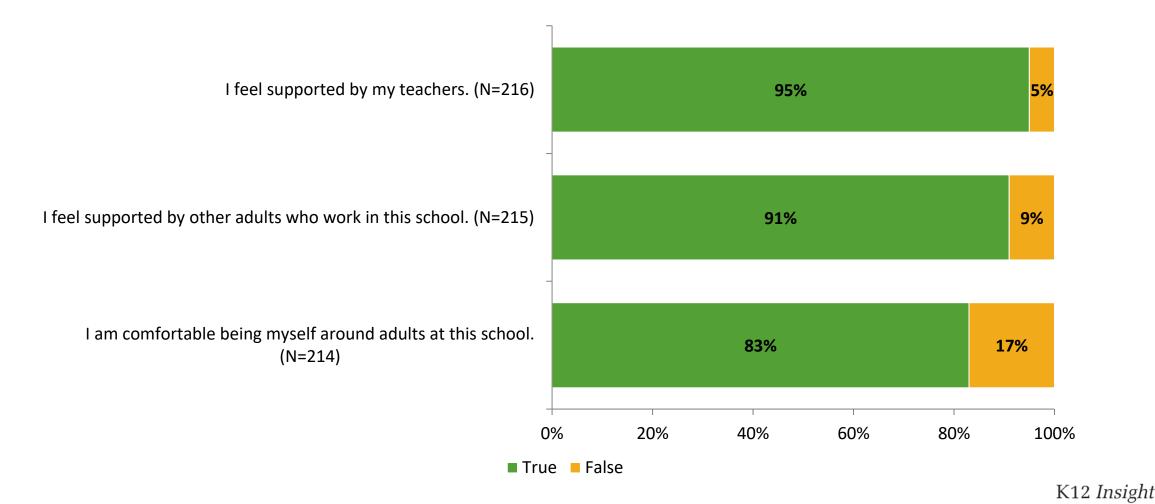

## **Relationships with Adults in School**

Thinking about how you feel/act most of the time, are the following statements true or false?