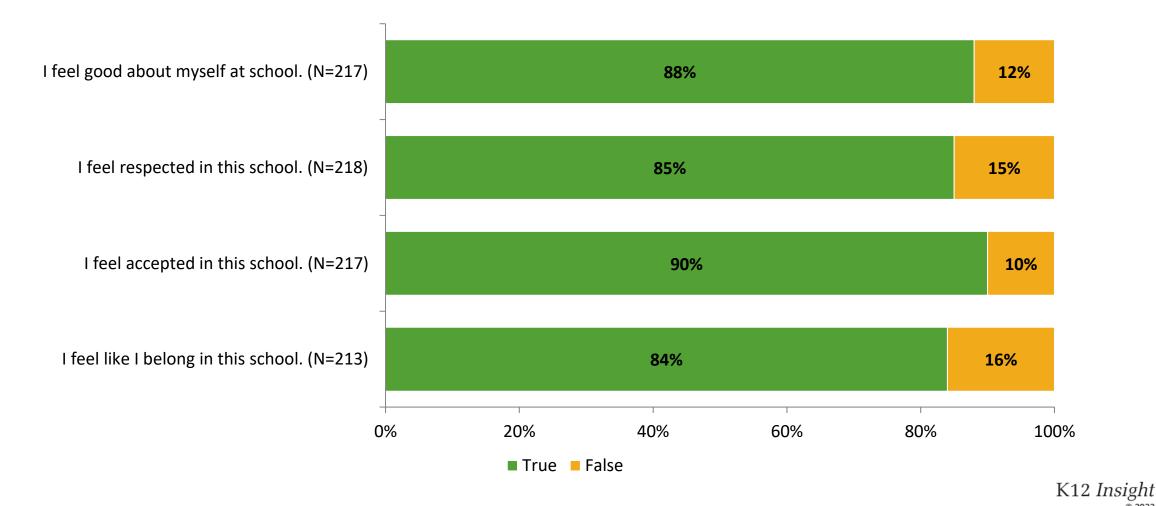

#### Acceptance

Thinking about how you feel/act most of the time, are the following statements true or false?